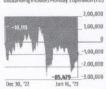

## ₹2 trn outflows in sight, **VRR** auction sails through

Banks expect more such auctions in June, given the high call and trep rates

The Reserve Bank of India's (RRI's) four-day variable rate repo (VRR) auction witnessed firm demand from market participants amid expectations of outflows worth nearly 22 trillion in June because of advance tax payments, and goods and services (ax payments, dealers said.

Against a notified amount of 75,000 crore, the RBI received a total bid of 75,095 crore.

595 crore. The RBI conducted the The RR conducted the VR action because there is got a succion because there is got a succion because there is got a succion because the solid so "The RBI conducted the RBI autofine because there is oloing to be heavy GST outlows in the next 2-3 days," a loss with the responsal control of the past four trading sessions. Weighted average Trep takes have been trading above the reportate in the range of 54-6.60 per cent for the past four trading sessions. Weighted average Trep takes have been trading above the reportate in the range of 54-6.60 per cent for the past worth and the reportate in the range of 54-6.60 per cent for the past worth and the reportate in the range of 54-6.60 per cent for the past worth and the reportate in the range of 54-6.60 per cent for the past worth and the reportate of 54-6.60 per cent for the past worth and the reportate of 54-6.60 per cent for the past worth and the reportate of 54-6.60 per cent for the past worth and the reportate of 54-6.60 per cent for the past worth and the reportate of 54-6.60 per cent for the past worth and the reportate of 54-6.60 per cent for the past worth and the reportate of 54-6.60 per cent for the past worth and the reportate of 54-6.60 per cent for the past worth and the reportate of 54-6.60 per cent for the past worth and the reportate in the range of 54-6.60 per cent for the past worth and the reportate in the reportation and th

**NET LIQUIDITY INJECTED** 

draw ₹2,000 banknotes on May 19 triggered expectations of improved liquidity. Though ₹2,000 notes were not much in circulation, market participants expected an inflow of around ₹2.5 trillion thas been mopped up through YRRR operations, and RBI deposits after the central banknotes.

The central bank's attempt to mop up the excess liquidity through a series of variable rate reverse repor (VRRR) auctions got a tepid response from banks as liquidity was expected to dighten due to tax outflows.

"Banks have been cau-