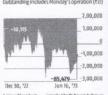

## ₹2 trn outflows in sight, **VRR** auction sails through

Banks expect more such auctions in June, given the high call and trep rates

The Reserve Banic of India's (RRI's) four-day writine mix epo (VRR) auction witnessed from demand from market participants amid expectations of outflows worth nearly 22 trillion in June because of advance tax payments, and goods and services tax payments, dealers said.

Against a notified amount of 75,000 crore, the RBI received a total bid of 75,009 crore.

SER received a total bid of T3,099 crore. The RRI conducted the VRR auction because there is going to be heavy GST out-flows in the next 2-8 days," a dealer at a state-owned bank, and "There was active participation by bank because they would be needing funds." The central bank conduct-ed the variable rate repo auc-tion after a month. Last VRR auction was conducted on May 19. Significant demand was also fuelled by elevated

**NET LIQUIDITY INJECTED** 

the reporate, ranging between 6.54 per cent and 6.64 per cent for the past four trading sessions. Weighted average Treprates have been trading above the reporate in the range of 6.54-6.60 per cent for the past two trading sessions.

"The Reserve Bank should conduct more auctions eiter.

ed the variable rate repo auction after a month. Last VRR auction was conducted on May 19.
Significant demand was also fuelled by elevated call rates and tri-party repo (Trep) rates in the market, and the market and the m

aw ₹2,000 banknotes on ay 19 triggered expectations improved liquidity. Though .000 notes were not much .circulation, market partici-about ₹1.5 trillion has been draw 22,000 banknotes on May 19 triggered expectations of improved liquidity. Though 22,000 notes were not much in circulation, market partici-pants expected an inflow of around 42.5 trillion through deposits after the central bank decided to withdraw these banknotes. decided to withdraw these banknotes.

The central bank's attempt to mop up the excess liquidity through a series of variable rate reverse repo (YRRR) auctions got a tepid response from banka as liquidity was expected to tighten due to tax outflows.

"Banks have been cau

about £1.5 trillion has been mopped up through VRRs operations," said RBI Governor Shakitlanta Das during an interaction with the media, after the announcement of the monetary policy review on Jane 8.

Banks deployed funds much lower than the notified amount in the past foor VRRR suctions. Banks parked 21.56 trillion in those autions, agains a cumulative notified amount of \$4.5 trillion in those autions, agains a cumulative notified amount of \$4.5 trillion.